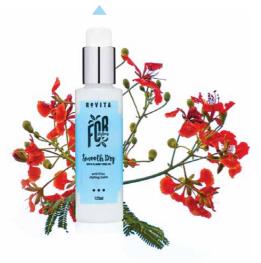

# **SMOOTH DRY**

Infused with natural oils from the Illawarra Flame Tree this **NEW** styling balm protects against heat while minimising static, frizz & unwanted wave for a sleek and smooth style.