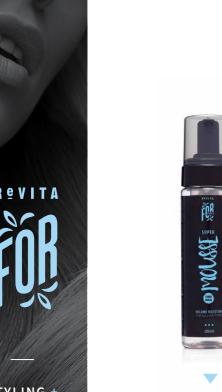

# This 'MAGIC' spray coats each individual strand separately to make each THICKER creating

natural-looking full, luscious, shiny hair on all hair kinds.

**SUPER MOUSSE** 

A oomph'd up formula that

boosts body & volume in the hair

while remaining fresh & nourished.

Contains Aloe Vera extract

to maintain moisture.

shampoo