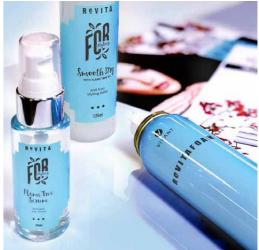

# REVITA STYLING + TREATMENT RANGE

# **SMOOTH DRY**

Infused with natural oils from the Illawarra Flame Tree this **NEW** styling balm protects against heat while minimising static, frizz & unwanted wave for a sleek and smooth style.

# **FLAME TREE SERUM**

Infused with natural oils from the Illawarra Flame Tree, this serum will give a brilliantly defined, weightless, frizz-free flowing finish on all hair kinds and styles.