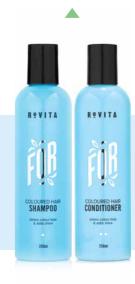

# REVITA FOR COLOURED

Containing protein to rebuild and stabilise the hair shaft this COLOURED condtioner will deter colour fade while adding brilliance and shine to enhance the hair colour.