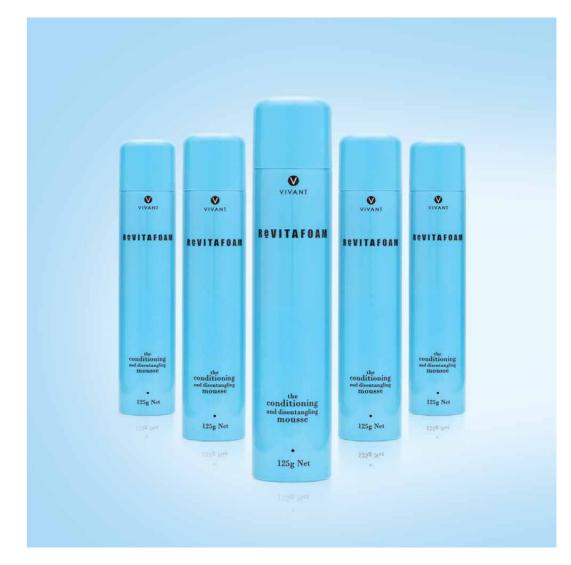

Revive. Restore. Revitalise.

REVITAFOAM

GENETIX

Happier, healthier hair out of the blue

The ultimate revitalising hair revolution crafted by hairdressers for hairdressers to moisturise, condition, detangle, protect and enhance color brilliance in all hair types thick or fine, long or short, wavy or straight.

AUSTRALIA'S NO.1 LEAVE-IN CONDITIONING

& DISENTANGLING MOUSSE FOR ALL HAIR KINDS

GIVING INSTANT VISUAL RESULTS BY MINIMISING

FRIZZINESS & DRYNESS WHILE ENHANCING

HAIR HEALTH & ELASTICITY, REVITAFOAM IS

A MUST-HAVE HAIR-CARE MIRACLE.

Applied to wet or dry hair as an alternative to a regular conditioner Revitafoam will moisturise fine hair without being heavy, greasy or sticky.

Sublimely scented and light-weight Revitafoam doubles as a pre-styler to smooth and nourish dry, untamed hair [& whiskers on gents too].