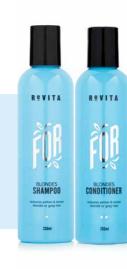

# REVITA FOR BLONDE

Meticulously formulated to brighten BLONDE tresses. Enhanced with violet pigments to neutralise yellow & warmer tones and create brass-free brilliance in blonde or grey hair.

Luxurious and intensely nourishing for all hair from thirsty, dehydrated hair to bleached, tinted, coarse hair.
Contains green tea extract and silk proteins.